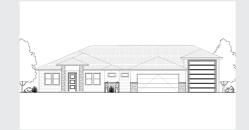

## CHERISHED ESTATES - CLOVER

## APPROX 2,613 SQ FT | 4 BEDROOMS | 3 BATHS

**CRAFTSMAN** 

**FARMHOUSE** 

**MODERN** 

Discovery Homes reserve the right to modify features, specifications, plans, elevations and pricing without notice and/or obligation. Standards and optional specifications vary per plan type. All square footage is approximate. Not all features are available in all plans. Entry, porches, ceilings, window sizes and wall configurations vary per plan and elevation. All renderings, maps, displays and handouts are for illustration purposes only and may not accurately depict the actual condition of the item being represented. See our sales representatives for details. Prices subject to change without notice.