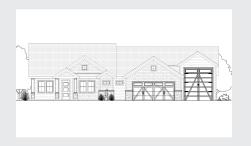

## CHERISHED ESTATES - CLOVER

## APPROX 2,613 SQ FT | 4 BEDROOMS | 3 BATHS

**CRAFTSMAN** 

**FARMHOUSE** 

**MODERN** 

Discovery Homes reserve the right to modify features, specifications, plans, elevations and pricing without notice and/or obligation. Standards and optional specifications vary per plan type. All square footage is approximate. Not all features are available in all plans. Entry, porches, ceilings, window sizes and wall configurations vary per plan and elevation. All renderings, maps, displays and handouts are for illustration purposes only and may not accurately depict the actual condition of the item being represented. See our sales representatives for details. Prices subject to change without notice.