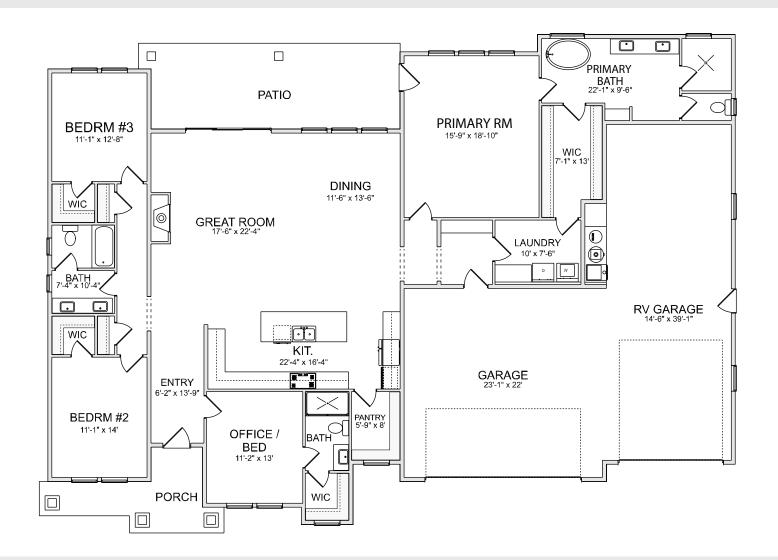

## CHERISHED ESTATES - CLOVER

## APPROX 2,613 SQ FT | 4 BEDROOMS | 3 BATHS

**CRAFTSMAN** 

**FARMHOUSE** 

**MODERN** 

Discovery Homes reserve the right to modify features, specifications, plans, elevations and pricing without notice and/or obligation. Standards and optional specifications vary per plan type. All square footage is approximate. Not all features are available in all plans. Entry, porches, ceilings, window sizes and wall configurations vary per plan and elevation. All renderings, maps, displays and handouts are for illustration purposes only and may not accurately depict the actual condition of the item being represented. See our sales representatives for details. Prices subject to change without notice.