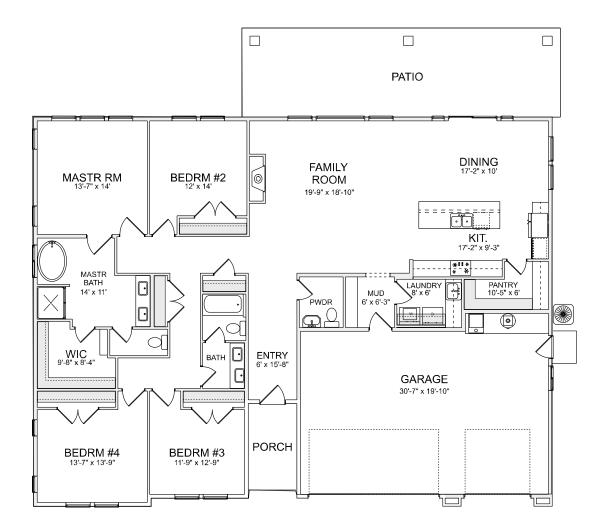

## **CHERISHED ESTATES - BARLEY**

## APPROX 2,285 SQ FT | 4 BEDROOMS | 2.5 BATHS