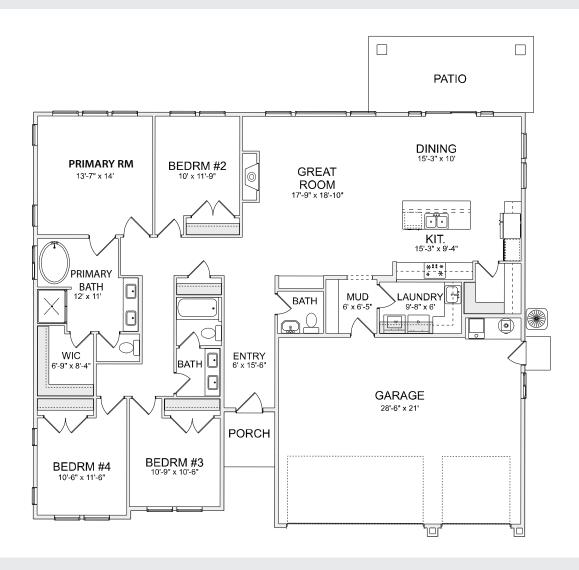

## CHERISHED ESTATES - ASPEN

## APPROX 2,052 SQ FT | 4 BEDROOMS | 2.5 BATHS

**CRAFTSMAN** 

**FARMHOUSE** 

**MODERN** 

Discovery Homes reserve the right to modify features, specifications, plans, elevations and pricing without notice and/or obligation. Standards and optional specifications vary per plan type. All square footage is approximate. Not all features are available in all plans. Entry, porches, ceilings, window sizes and wall configurations vary per plan and elevation. All renderings, maps, displays and handouts are for illustration purposes only and may not accurately depict the actual condition of the item being represented. See our sales representatives for details. Prices subject to change without notice.