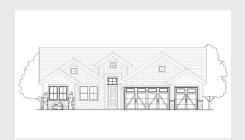

## CHERISHED ESTATES - ASPEN

## APPROX 2,052 SQ FT | 4 BEDROOMS | 2.5 BATHS

**CRAFTSMAN** 

**FARMHOUSE** 

**MODERN** 

Discovery Homes reserve the right to modify features, specifications, plans, elevations and pricing without notice and/or obligation. Standards and optional specifications vary per plan type. All square footage is approximate. Not all features are available in all plans. Entry, porches, ceilings, window sizes and wall configurations vary per plan and elevation. All renderings, maps, displays and handouts are for illustration purposes only and may not accurately depict the actual condition of the item being represented. See our sales representatives for details. Prices subject to change without notice.