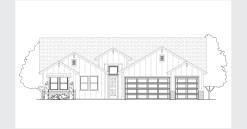

## CHERISHED ESTATES - ASPEN

## APPROX 2,052 SQ FT | 4 BEDROOMS | 2.5 BATHS

**CRAFTSMAN** 

**FARMHOUSE** 

**MODERN** 

Discovery Homes reserve the right to modify features, specifications, plans, elevations and pricing without notice and/or obligation. Standards and optional specifications vary per plan type. All square footage is approximate. Not all features are available in all plans. Entry, porches, ceilings, window sizes and wall configurations vary per plan and elevation. All renderings, maps, displays and handouts are for illustration purposes only and may not accurately depict the actual condition of the item being represented. See our sales representatives for details. Prices subject to change without notice.