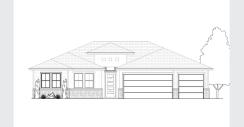

## CHERISHED ESTATES - ASPEN

## APPROX 2,052 SQ FT | 4 BEDROOMS | 2.5 BATHS

**CRAFTSMAN** 

**FARMHOUSE** 

**MODERN** 

Discovery Homes reserve the right to modify features, specifications, plans, elevations and pricing without notice and/or obligation. Standards and optional specifications vary per plan type. All square footage is approximate. Not all features are available in all plans. Entry, porches, ceilings, window sizes and wall configurations vary per plan and elevation. All renderings, maps, displays and handouts are for illustration purposes only and may not accurately depict the actual condition of the item being represented. See our sales representatives for details. Prices subject to change without notice.