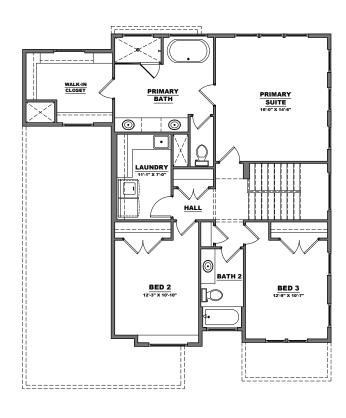

## STERLING HEIGHTS - RESIDENCE 13

## APPROX 2,306 SQ FT | 3 BEDROOMS | 2.5 BATHS