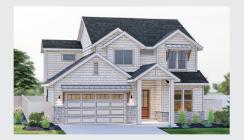

## STERLING HEIGHTS - RESIDENCE 13

## APPROX 2,306 SQ FT | 3 BEDROOMS | 2.5 BATHS

## **SECOND**

**MODERN** 

**FARMHOUSE** 

**CRAFTSMAN** 

Discovery Homes reserve the right to modify features, specifications, plans, elevations and pricing without notice and/or obligation. Standards and optional specifications vary per plan type. All square footage is approximate. Not all features are available in all plans. Entry, porches, ceilings, window sizes and wall configurations vary per plan and elevation. All renderings, maps, displays and handouts are for illustration purposes only and may not accurately depict the actual condition of the item being represented. See our sales representatives for details. Prices subject to change without notice.