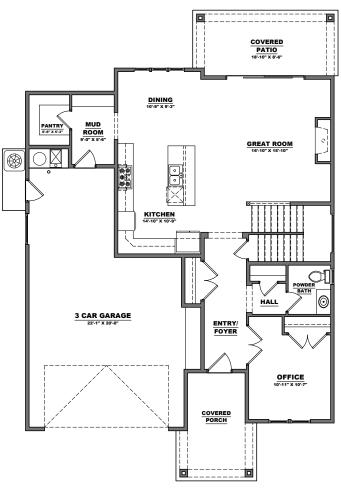

## STERLING HEIGHTS - RESIDENCE 13

## APPROX 2,306 SQ FT | 3 BEDROOMS | 2.5 BATHS