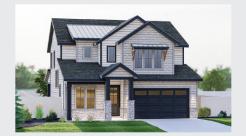

## STERLING HEIGHTS - RESIDENCE 12

## APPROX 2,453 SQ FT | 3 BEDROOMS | 2.5 BATHS

**MODERN** 

**FARMHOUSE** 

**CRAFTSMAN** 

Discovery Homes reserve the right to modify features, specifications, plans, elevations and pricing without notice and/or obligation. Standards and optional specifications vary per plan type. All square footage is approximate. Not all features are available in all plans. Entry, porches, ceilings, window sizes and wall configurations vary per plan and elevation. All renderings, maps, displays and handouts are for illustration purposes only and may not accurately depict the actual condition of the item being represented. See our sales representatives for details. Prices subject to change without notice.