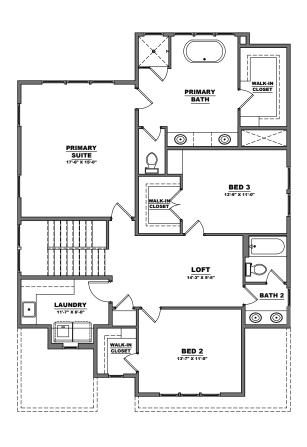

## STERLING HEIGHTS - RESIDENCE 12

## APPROX 2,453 SQ FT | 3 BEDROOMS | 2.5 BATHS

**MODERN** 

**FARMHOUSE** 

**CRAFTSMAN** 

Discovery Homes reserve the right to modify features, specifications, plans, elevations and pricing without notice and/or obligation. Standards and optional specifications vary per plan type. All square footage is approximate. Not all features are available in all plans. Entry, porches, ceilings, window sizes and wall configurations vary per plan and elevation. All renderings, maps, displays and handouts are for illustration purposes only and may not accurately depict the actual condition of the item being represented. See our sales representatives for details. Prices subject to change without notice.