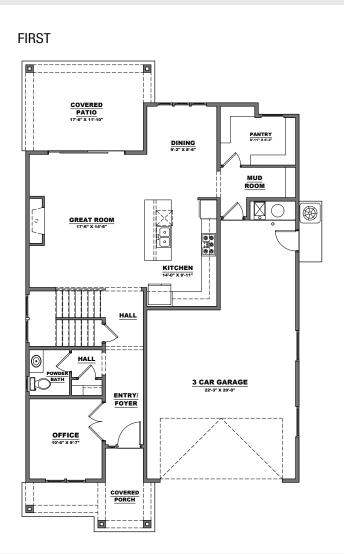

## STERLING HEIGHTS - RESIDENCE 12

## APPROX 2,453 SQ FT | 3 BEDROOMS | 2.5 BATHS

**MODERN** 

**FARMHOUSE** 

**CRAFTSMAN** 

Discovery Homes reserve the right to modify features, specifications, plans, elevations and pricing without notice and/or obligation. Standards and optional specifications vary per plan type. All square footage is approximate. Not all features are available in all plans. Entry, porches, ceilings, window sizes and wall configurations vary per plan and elevation. All renderings, maps, displays and handouts are for illustration purposes only and may not accurately depict the actual condition of the item being represented. See our sales representatives for details. Prices subject to change without notice.