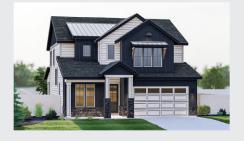

## STERLING HEIGHTS - RESIDENCE 12

## APPROX 2,453 SQ FT | 3 BEDROOMS | 2.5 BATHS

**MODERN** 

**FARMHOUSE** 

**CRAFTSMAN** 

Discovery Homes reserve the right to modify features, specifications, plans, elevations and pricing without notice and/or obligation. Standards and optional specifications vary per plan type. All square footage is approximate. Not all features are available in all plans. Entry, porches, ceilings, window sizes and wall configurations vary per plan and elevation. All renderings, maps, displays and handouts are for illustration purposes only and may not accurately depict the actual condition of the item being represented. See our sales representatives for details. Prices subject to change without notice.