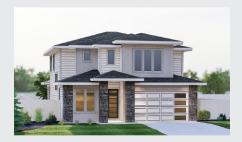

## STERLING HEIGHTS - RESIDENCE 12

## APPROX 2,453 SQ FT | 3 BEDROOMS | 2.5 BATHS

**MODERN** 

**FARMHOUSE** 

**CRAFTSMAN** 

Discovery Homes reserve the right to modify features, specifications, plans, elevations and pricing without notice and/or obligation. Standards and optional specifications vary per plan type. All square footage is approximate. Not all features are available in all plans. Entry, porches, ceilings, window sizes and wall configurations vary per plan and elevation. All renderings, maps, displays and handouts are for illustration purposes only and may not accurately depict the actual condition of the item being represented. See our sales representatives for details. Prices subject to change without notice.