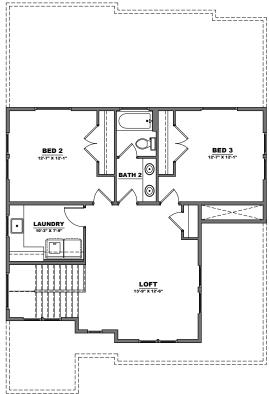

## **STERLING HEIGHTS - RESIDENCE 11**

## APPROX 2,223 SQ FT | 3 BEDROOMS | 2.5 BATHS

SECOND