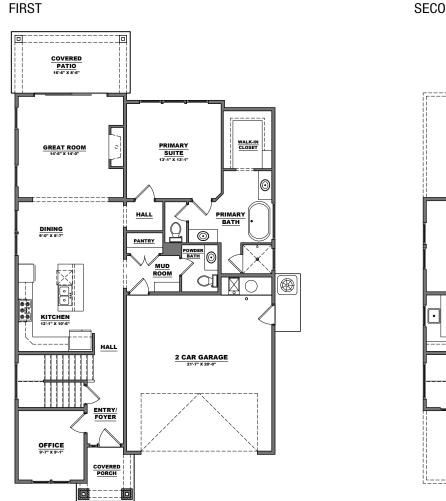

## **STERLING HEIGHTS - RESIDENCE 11**

## APPROX 2,223 SQ FT | 3 BEDROOMS | 2.5 BATHS

SECOND