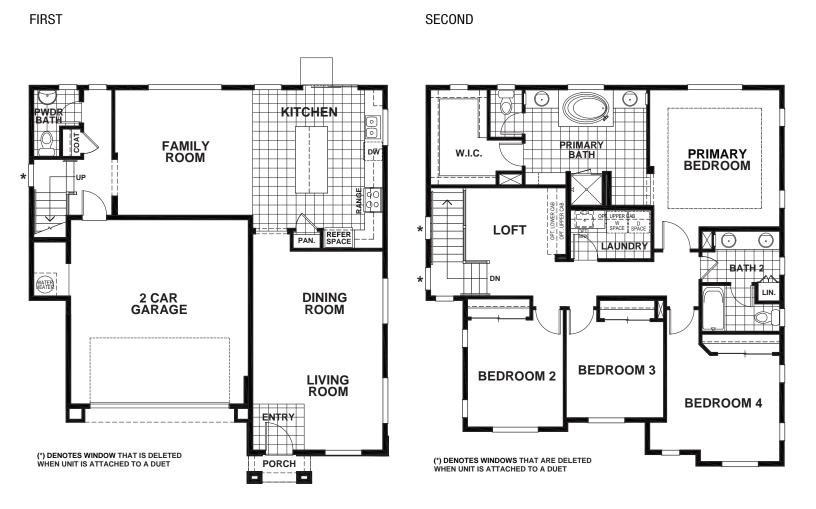

## **MIDWAY MEADOWS - BERRYESSA**

## APPROX 2,346 SQ FT | 4 BEDROOMS | 3 BATHS





## **ELEVATION A**



Seeno Homes and Discovery Homes reserve the right to modify features, specifications, plans, elevations and pricing without notice and/or obligation. Standards and optional specifications vary per plan type. All square footage is approximate. Not all features are available in all plans. Entry, porches, ceilings, window sizes and wall configurations vary per plan and elevation. All renderings, maps, displays and handouts are for illustration purposes only and may not accurately depict the actual condition of the item being represented. See our sales representatives for details. Prices subject to change without notice. DRE#01519331