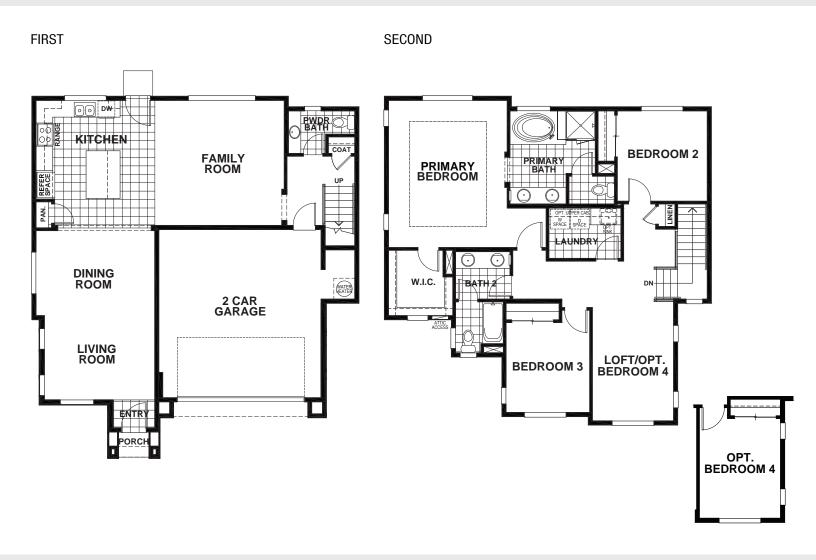

## **MIDWAY MEADOWS - ADOBE**

## APPROX 2,152 SQ FT | 3 - 4 BEDROOMS | 2.5 BATHS

**ELEVATION A** 

**ELEVATION B** 

Seeno Homes and Discovery Homes reserve the right to modify features, specifications, plans, elevations and pricing without notice and/or obligation.