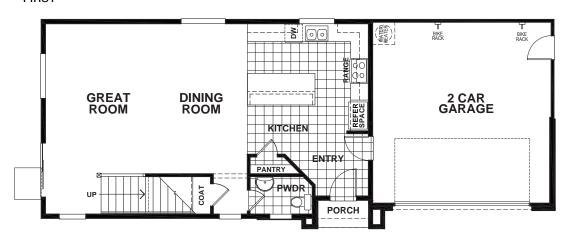

## LIBERTY II - DAPHNE

## APPROX 4,987 SQ FT | 4 BEDROOMS | 3.5 BATHS

## **FIRST**



## **SECOND**









**ELEVATION A** 

**ELEVATION B** 

**ELEVATION C** 



Discovery Homes reserves the right to modify features, specifications, plans, elevations and pricing without notice and/or obligation. Standards and optional specifications vary per plan type. All square footage is approximate. Not all features are available in all plans. Entry, porches, ceilings, window sizes and wall configurations vary per plan and elevation. All renderings, maps, displays and handouts are for illustration purposes only and may not accurately depict the actual condition of the item being represented. See our sales representatives for details. Prices subject to change without notice.

CA DRE#01519331