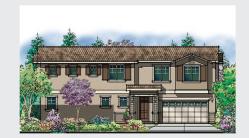

## LIBERTY II - DAPHNE

## APPROX 4,987 SQ FT | 4 BEDROOMS | 3.5 BATHS

## **SECOND**

**ELEVATION A** 

**ELEVATION B** 

**ELEVATION C** 

Discovery Homes reserves the right to modify features, specifications, plans, elevations and pricing without notice and/or obligation. Standards and optional specifications vary per plan type. All square footage is approximate. Not all features are available in all plans. Entry, porches, ceilings, window sizes and wall configurations vary per plan and elevation. All renderings, maps, displays and handouts are for illustration purposes only and may not accurately depict the actual condition of the item being represented. See our sales representatives for details. Prices subject to change without notice.