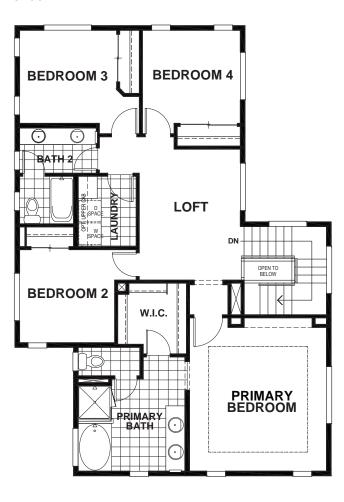

## LIBERTY II - CHARLOTTE

## APPROX 1,955 SQ FT | 4 BEDROOMS | 2.5 BATHS

**ELEVATION A** 

**ELEVATION B** 

**ELEVATION C** 

Discovery Homes reserves the right to modify features, specifications, plans, elevations and pricing without notice and/or obligation. Standards and optional specifications vary per plan type. All square footage is approximate. Not all features are available in all plans. Entry, porches, ceilings, window sizes and wall configurations vary per plan and elevation. All renderings, maps, displays and handouts are for illustration purposes only and may not accurately depict the actual condition of the item being represented. See our sales representatives for details. Prices subject to change without notice.