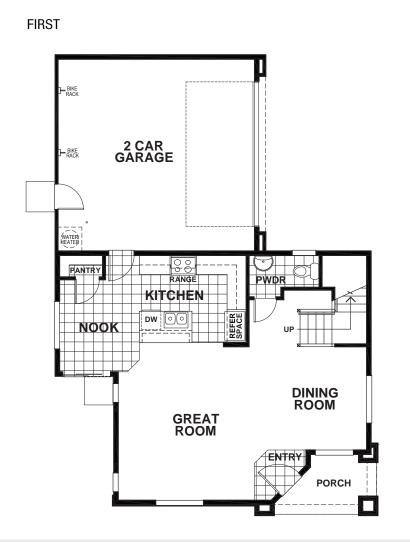

## LIBERTY II - CHARLOTTE

## APPROX 1,955 SQ FT | 4 BEDROOMS | 2.5 BATHS

**ELEVATION A** 

**ELEVATION B** 

**ELEVATION C** 

Discovery Homes reserves the right to modify features, specifications, plans, elevations and pricing without notice and/or obligation. Standards and optional specifications vary per plan type. All square footage is approximate. Not all features are available in all plans. Entry, porches, ceilings, window sizes and wall configurations vary per plan and elevation. All renderings, maps, displays and handouts are for illustration purposes only and may not accurately depict the actual condition of the item being represented. See our sales representatives for details. Prices subject to change without notice.