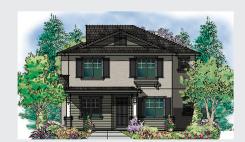

## LIBERTY II - BAXTER

## APPROX 2,487 SQ FT | 5 BEDROOMS | 3.5 BATHS

## **SECOND**

**ELEVATION A** 

**ELEVATION B** 

**ELEVATION C** 

Discovery Homes reserves the right to modify features, specifications, plans, elevations and pricing without notice and/or obligation. Standards and optional specifications vary per plan type. All square footage is approximate. Not all features are available in all plans. Entry, porches, ceilings, window sizes and wall configurations vary per plan and elevation. All renderings, maps, displays and handouts are for illustration purposes only and may not accurately depict the actual condition of the item being represented. See our sales representatives for details. Prices subject to change without notice.