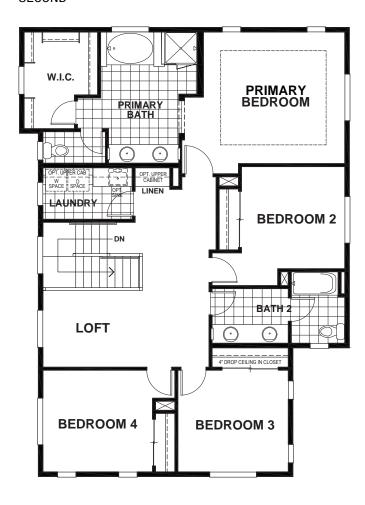

## LIBERTY II - BAXTER

## APPROX 2,487 SQ FT | 5 BEDROOMS | 3.5 BATHS

## **SECOND**

**ELEVATION A** 

**ELEVATION B** 

**ELEVATION C** 

Discovery Homes reserves the right to modify features, specifications, plans, elevations and pricing without notice and/or obligation. Standards and optional specifications vary per plan type. All square footage is approximate. Not all features are available in all plans. Entry, porches, ceilings, window sizes and wall configurations vary per plan and elevation. All renderings, maps, displays and handouts are for illustration purposes only and may not accurately depict the actual condition of the item being represented. See our sales representatives for details. Prices subject to change without notice.