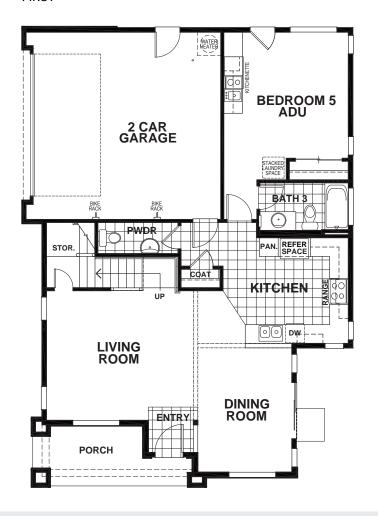

## LIBERTY II - BAXTER

## APPROX 2,487 SQ FT | 5 BEDROOMS | 3.5 BATHS





## **SECOND**









**ELEVATION A** 

**ELEVATION B** 

**ELEVATION C** 



Discovery Homes reserves the right to modify features, specifications, plans, elevations and pricing without notice and/or obligation. Standards and optional specifications vary per plan type. All square footage is approximate. Not all features are available in all plans. Entry, porches, ceilings, window sizes and wall configurations vary per plan and elevation. All renderings, maps, displays and handouts are for illustration purposes only and may not accurately depict the actual condition of the item being represented. See our sales representatives for details. Prices subject to change without notice.

CA DRE#01519331