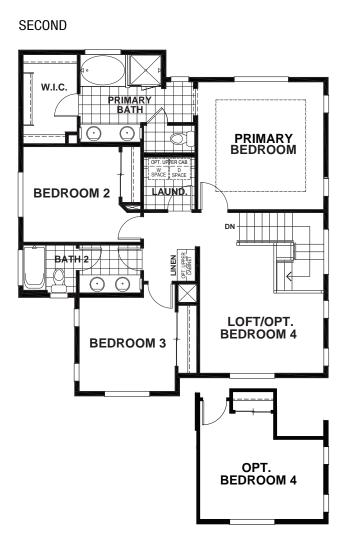

## LIBERTY II - AUBREY

## APPROX 1,812 SQ FT | 3-4 BEDROOMS | 2.5 BATHS

**ELEVATION A** 

**ELEVATION B** 

**ELEVATION C** 

Discovery Homes reserves the right to modify features, specifications, plans, elevations and pricing without notice and/or obligation. Standards and optional specifications vary per plan type. All square footage is approximate. Not all features are available in all plans. Entry, porches, ceilings, window sizes and wall configurations vary per plan and elevation. All renderings, maps, displays and handouts are for illustration purposes only and may not accurately depict the actual condition of the item being represented. See our sales representatives for details. Prices subject to change without notice.