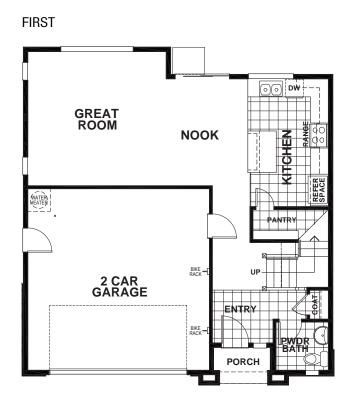

## LIBERTY II - AUBREY

## APPROX 1,812 SQ FT | 3-4 BEDROOMS | 2.5 BATHS

**ELEVATION A** 

**ELEVATION B** 

**ELEVATION C** 

Discovery Homes reserves the right to modify features, specifications, plans, elevations and pricing without notice and/or obligation. Standards and optional specifications vary per plan type. All square footage is approximate. Not all features are available in all plans. Entry, porches, ceilings, window sizes and wall configurations vary per plan and elevation. All renderings, maps, displays and handouts are for illustration purposes only and may not accurately depict the actual condition of the item being represented. See our sales representatives for details. Prices subject to change without notice.