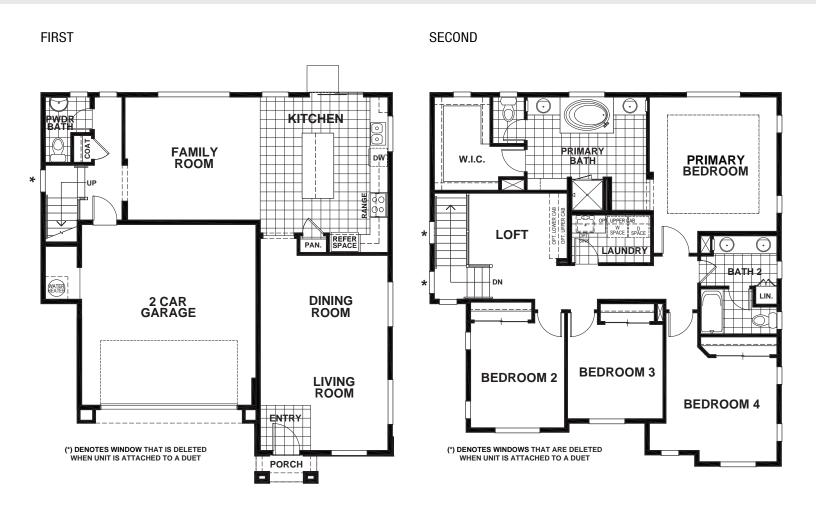

## **BRIGHTON PLACE - BRYCE**

## APPROX 2,346 SQ FT | 4 BEDROOMS | 2.5 BATHS

**ELEVATION A** 

Discovery Homes reserves the right to modify features, specifications, plans, elevations and pricing without notice and/or obligation. Standards and optional specifications vary per plan type. All square footage is approximate. Not all features are available in all plans. Entry, porches, ceilings, window sizes and wall configurations vary per plan and elevation. All renderings, maps, displays and handouts are for illustration purposes only and may not accurately depict the actual condition of the item being represented. See our sales representatives for details. Prices subject to change without notice.