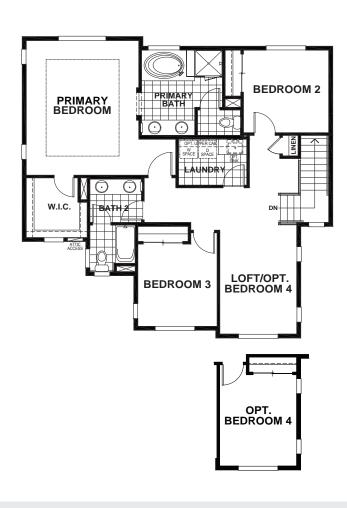

## **BRIGHTON PLACE - AIDEN**

## APPROX 2,152 SQ FT | 3-4 BEDROOMS | 2.5 BATHS

## **SECOND**

**ELEVATION B** 

Discovery Homes reserves the right to modify features, specifications, plans, elevations and pricing without notice and/or obligation. Standards and optional specifications vary per plan type. All square footage is approximate. Not all features are available in all plans. Entry, porches, ceilings, window sizes and wall configurations vary per plan and elevation. All renderings, maps, displays and handouts are for illustration purposes only and may not accurately depict the actual condition of the item being represented. See our sales representatives for details. Prices subject to change without notice.