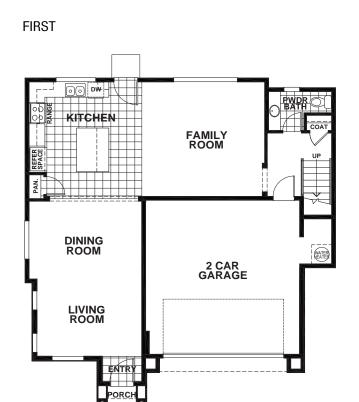

## **BRIGHTON PLACE - AIDEN**

## APPROX 2,152 SQ FT | 3-4 BEDROOMS | 2.5 BATHS



## **SECOND**









**ELEVATION B** 



Discovery Homes reserves the right to modify features, specifications, plans, elevations and pricing without notice and/or obligation. Standards and optional specifications vary per plan type. All square footage is approximate. Not all features are available in all plans. Entry, porches, ceilings, window sizes and wall configurations vary per plan and elevation. All renderings, maps, displays and handouts are for illustration purposes only and may not accurately depict the actual condition of the item being represented. See our sales representatives for details. Prices subject to change without notice.

CA DRE#01519331