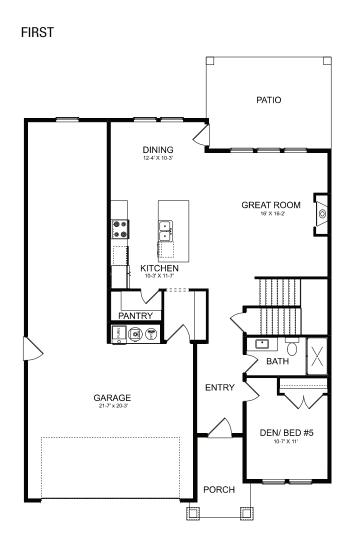

## STERLING HEIGHTS - RESIDENCE 9

## APPROX 2,449 SQ FT | 5 BEDROOMS | 3 BATHS

**FARMHOUSE** 

Sterling Homes and Discovery Homes reserve the right to modify features, specifications, plans, elevations and pricing without notice and/or obligation.