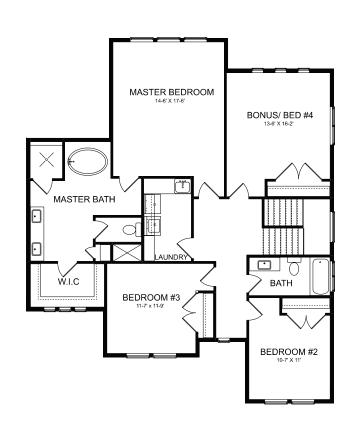

## STERLING HEIGHTS - RESIDENCE 9

## APPROX 2,449 SQ FT | 5 BEDROOMS | 3 BATHS

**FARMHOUSE** 

Sterling Homes and Discovery Homes reserve the right to modify features, specifications, plans, elevations and pricing without notice and/or obligation.