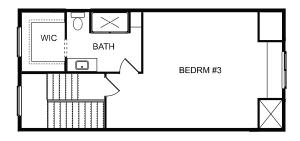

## STERLING HEIGHTS - RESIDENCE 8

## APPROX 1,850 SQ FT | 3 BEDROOMS | 3 BATHS

## **SECOND**

**CRAFTSMAN** 

Sterling Homes and Discovery Homes reserve the right to modify features, specifications, plans, elevations and pricing without notice and/or obligation.

Standards and optional specifications vary per plan type. All square footage is approximate. Not all features are available in all plans. Entry, porches, ceilings, window sizes and wall configurations vary per plan and elevation. All renderings, maps, displays and handouts are for illustration purposes only and may not accurately depict the actual condition of the item being represented. See our sales representatives for details. Prices subject to change without notice.