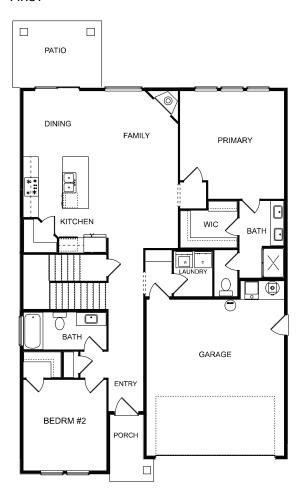

## STERLING HEIGHTS - RESIDENCE 8

## APPROX 1,850 SQ FT | 3 BEDROOMS | 3 BATHS

## **FIRST**