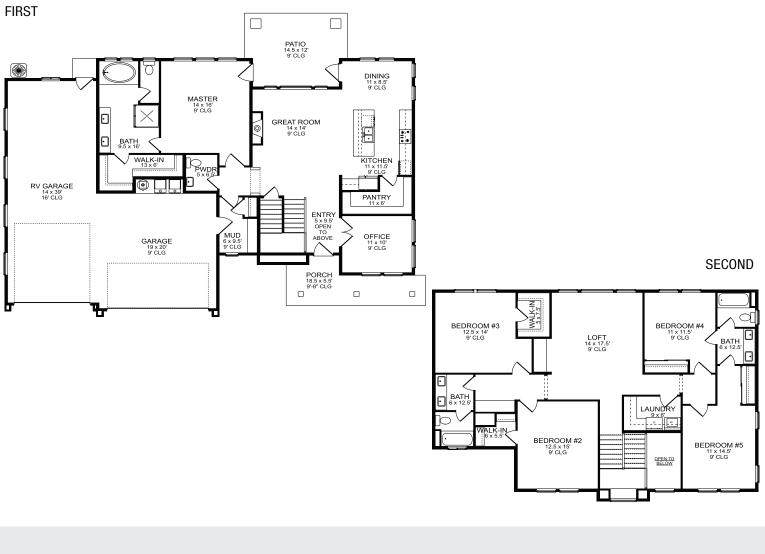

## **STERLING HEIGHTS - RESIDENCE 6**

APPROX 3,007 SQ FT | 5 BEDROOMS | 3.5 BATHS