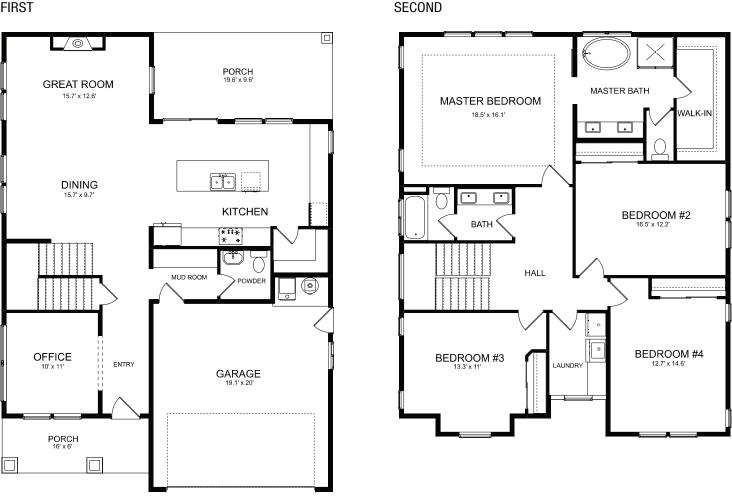

## **STERLING HEIGHTS - RESIDENCE 5**

## APPROX 2,538 SQ FT | 4 BEDROOMS | 2.5 BATHS

FIRST