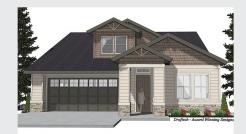

## STERLING HEIGHTS - RESIDENCE 4

## APPROX 2,352 SQ FT | 4 BEDROOMS | 3 BATHS

**FIRST** 

MODERN FARMHOUSE CRAFTSMAN

Sterling Homes and Discovery Homes reserve the right to modify features, specifications, plans, elevations and pricing without notice and/or obligation.