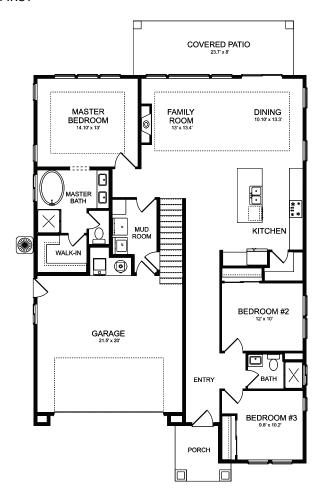

## STERLING HEIGHTS - RESIDENCE 4

## APPROX 2,352 SQ FT | 4 BEDROOMS | 3 BATHS

**FIRST** 

MODERN FARMHOUSE CRAFTSMAN

Sterling Homes and Discovery Homes reserve the right to modify features, specifications, plans, elevations and pricing without notice and/or obligation.