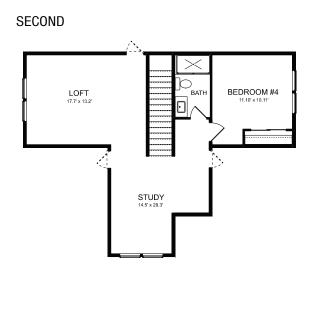

## STERLING HEIGHTS - RESIDENCE 4

## APPROX 2,352 SQ FT | 4 BEDROOMS | 3 BATHS

**FIRST** 

MODERN FARMHOUSE CRAFTSMAN

Sterling Homes and Discovery Homes reserve the right to modify features, specifications, plans, elevations and pricing without notice and/or obligation.