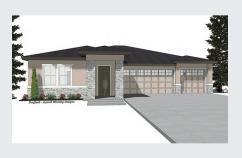

## APPROX 2,163 SQ FT | 4 BEDROOMS | 3 BATHS

MODERN

**FARMHOUSE** 

**CRAFTSMAN** 

Sterling Homes and Discovery Homes reserve the right to modify features, specifications, plans, elevations and pricing without notice and/or obligation.