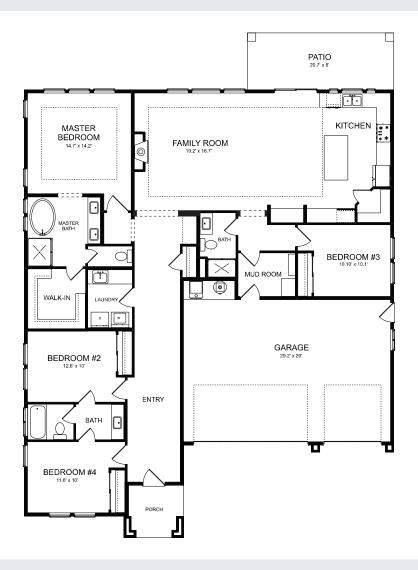

## STERLING HEIGHTS - RESIDENCE 3

## APPROX 2,163 SQ FT | 4 BEDROOMS | 3 BATHS

MODERN

**FARMHOUSE** 

**CRAFTSMAN** 

Sterling Homes and Discovery Homes reserve the right to modify features, specifications, plans, elevations and pricing without notice and/or obligation.