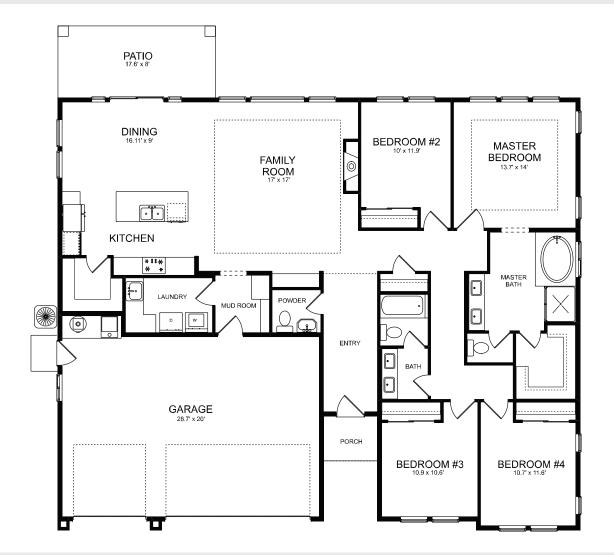

# **STERLING HEIGHTS - RESIDENCE 2**

## APPROX 2,051 SQ FT | 4 BEDROOMS | 2.5 BATHS