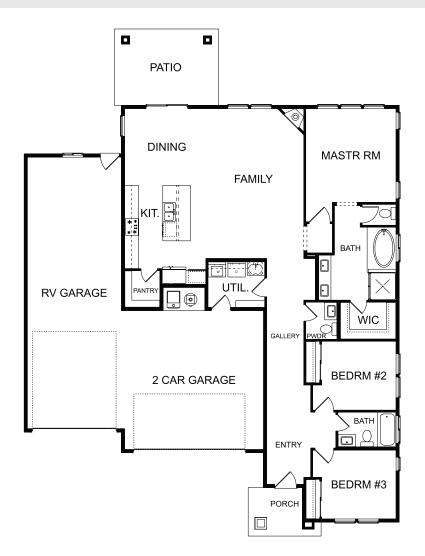

## **STERLING HEIGHTS - RESIDENCE 1**

## APPROX 1,729 SQ FT | 3 BEDROOMS | 2.5 BATHS