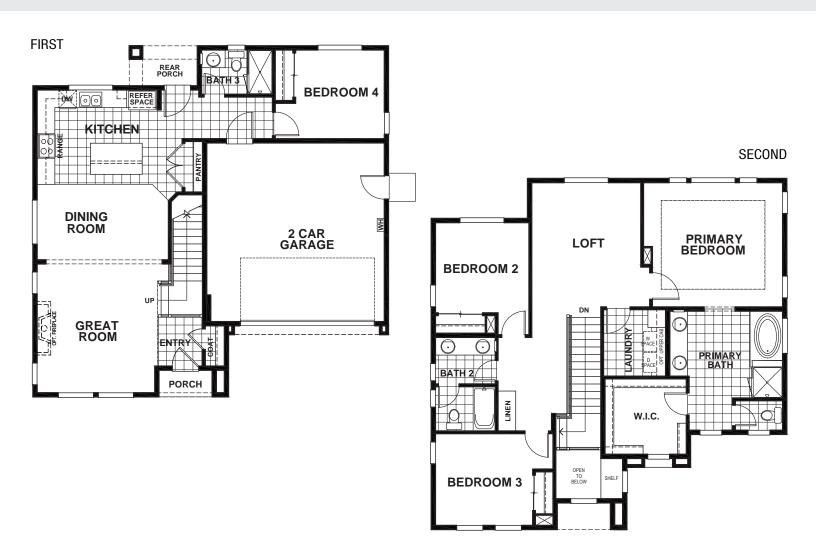

## **MELROSE AT THE VILLAGES - CARNATION**

## APPROX 2,146 SQ FT | 4 BEDROOMS | 3 BATHS

**ELEVATION A** 

**ELEVATION B** 

**ELEVATION C** 

**ELEVATION D** 

Seeno Homes and Discovery Homes reserve the right to modify features, specifications, plans, elevations and pricing without notice and/or obligation.