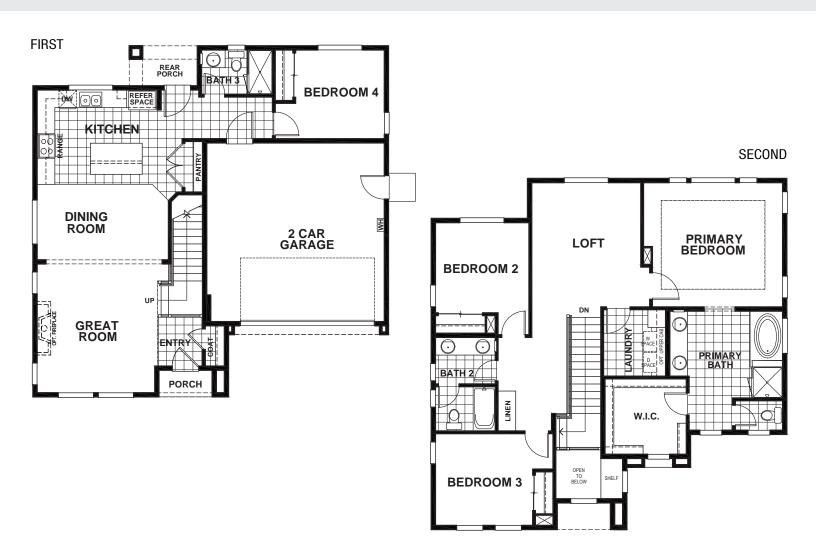

## **MELROSE AT THE VILLAGES - CARNATION**

## APPROX 2,146 SQ FT | 4 BEDROOMS | 3 BATHS

**ELEVATION A** 

**ELEVATION B** 

**ELEVATION C** 

**ELEVATION D** 

Discovery Homes reserve the right to modify features, specifications, plans, elevations and pricing without notice and/or obligation. Standards and optional specifications vary per plan type. All square footage is approximate. Not all features are available in all plans. Entry, porches, ceilings, window sizes and wall configurations vary per plan and elevation. All renderings, maps, displays and handouts are for illustration purposes only and may not accurately depict the actual condition of the item being represented. See our sales representatives for details. Prices subject to change without notice.