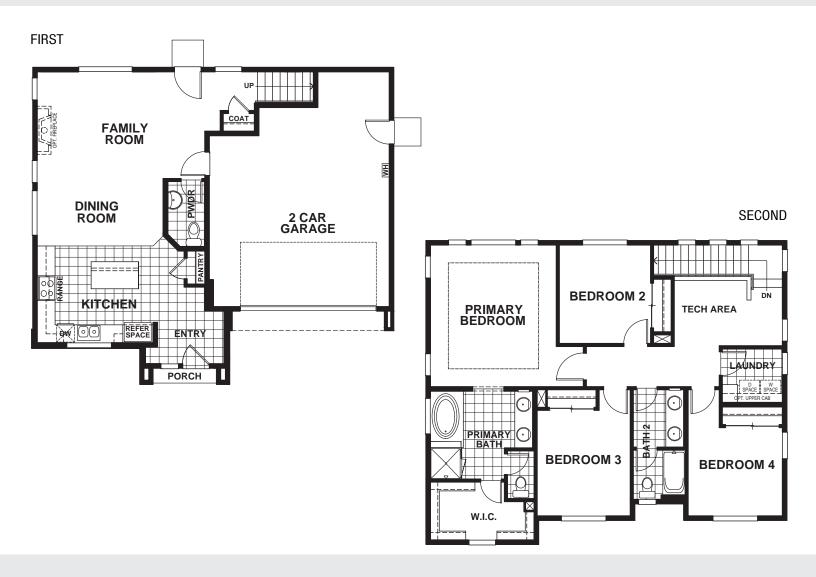

## MELROSE AT THE VILLAGES - BEGONIA

## APPROX 1,917 SQ FT | 4 BEDROOMS | 2.5 BATHS

**ELEVATION A** 

**ELEVATION B** 

**ELEVATION C** 

**ELEVATION D** 

Seeno Homes and Discovery Homes reserve the right to modify features, specifications, plans, elevations and pricing without notice and/or obligation.