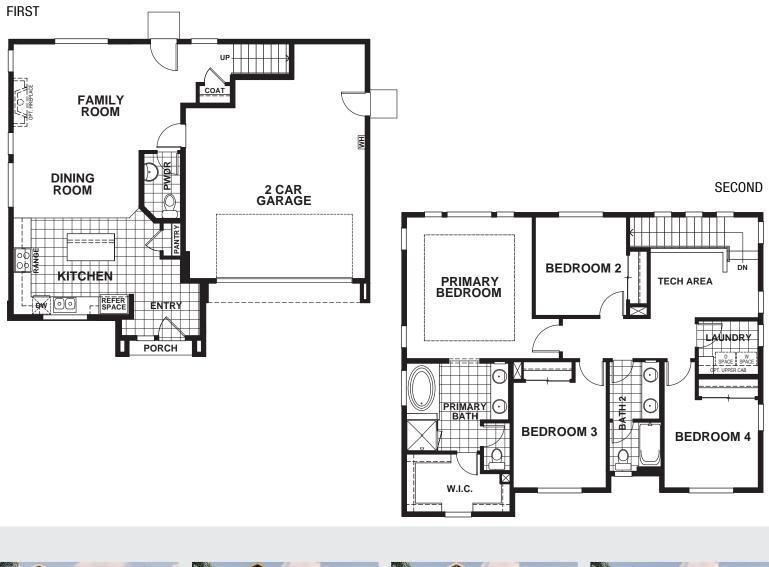

## **MELROSE AT THE VILLAGES - BEGONIA**

APPROX 1,917 SQ FT | 4 BEDROOMS | 2.5 BATHS