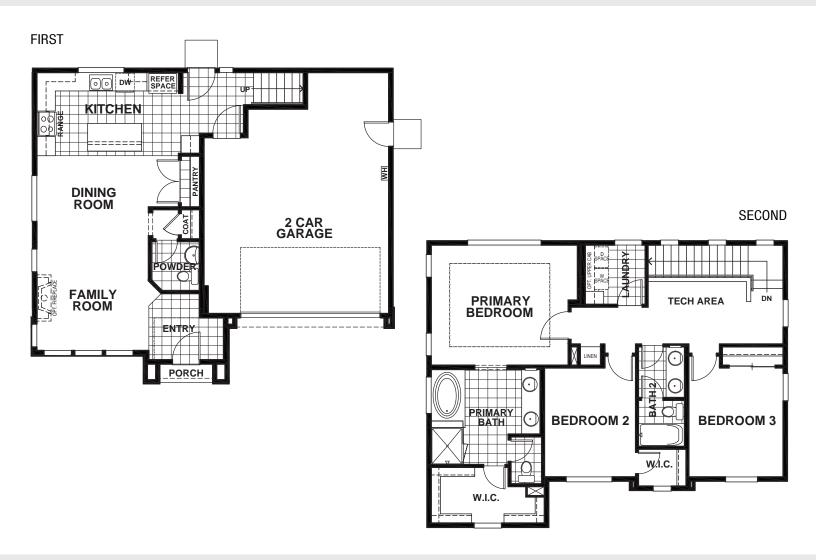

## **MELROSE AT THE VILLAGES - AZALEA**

## APPROX 1,691 SQ FT | 3 BEDROOMS | 2.5 BATHS

**ELEVATION A** 

**ELEVATION B** 

**ELEVATION C** 

**ELEVATION D** 

Seeno Homes and Discovery Homes reserve the right to modify features, specifications, plans, elevations and pricing without notice and/or obligation.