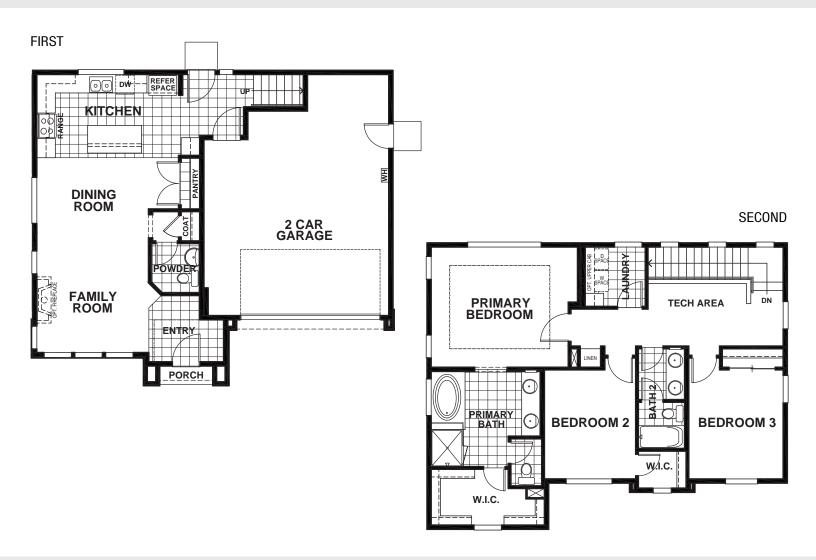

## MELROSE AT THE VILLAGES - AZALEA

## APPROX 1,691 SQ FT | 3 BEDROOMS | 2.5 BATHS

**ELEVATION A** 

**ELEVATION B** 

**ELEVATION C** 

**ELEVATION D** 

Discovery Homes reserve the right to modify features, specifications, plans, elevations and pricing without notice and/or obligation. Standards and optional specifications vary per plan type. All square footage is approximate. Not all features are available in all plans. Entry, porches, ceilings, window sizes and wall configurations vary per plan and elevation. All renderings, maps, displays and handouts are for illustration purposes only and may not accurately depict the actual condition of the item being represented. See our sales representatives for details. Prices subject to change without notice.