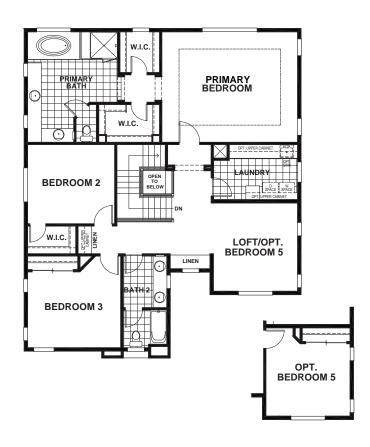

## THE ESTATES AT NEWPORT - DAWSON

## APPROX 3,123 SQ FT | 4-5 BEDROOMS | 3.5 BATHS

**ELEVATION A** 

**ELEVATION B** 

**ELEVATION C** 

Seeno Homes and Discovery Homes reserve the right to modify features, specifications, plans, elevations and pricing without notice and/or obligation.