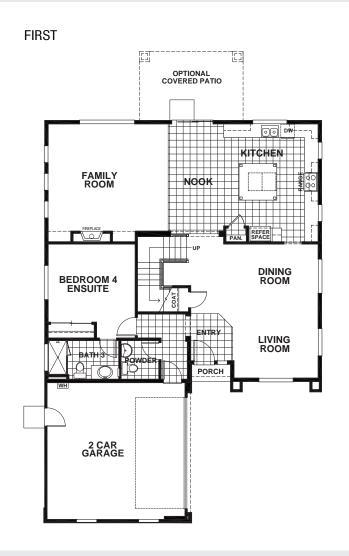

## THE ESTATES AT NEWPORT - DAWSON

## APPROX 3,123 SQ FT | 4-5 BEDROOMS | 3.5 BATHS

**ELEVATION A** 

**ELEVATION B** 

**ELEVATION C** 

Seeno Homes and Discovery Homes reserve the right to modify features, specifications, plans, elevations and pricing without notice and/or obligation.