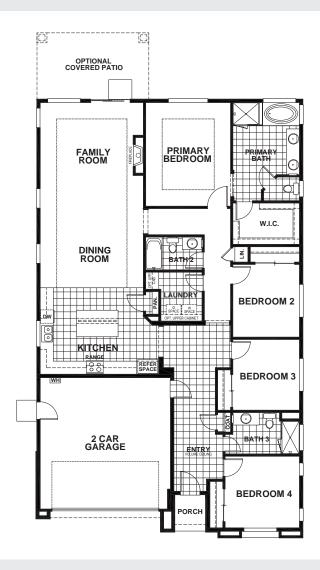

## THE ESTATES AT NEWPORT - ARGO

## APPROX 2,105 SQ FT | 4 BEDROOMS | 3 BATHS

**ELEVATION A** 

**ELEVATION B** 

**ELEVATION C** 

Seeno Homes and Discovery Homes reserve the right to modify features, specifications, plans, elevations and pricing without notice and/or obligation.

Standards and optional specifications vary per plan type. All square footage is approximate. Not all features are available in all plans. Entry, porches, ceilings, window sizes and wall configurations vary per plan and elevation. All renderings, maps, displays and handouts are for illustration purposes only and may not accurately depict the actual condition of the item being represented. See our sales representatives for details. Prices subject to change without notice.