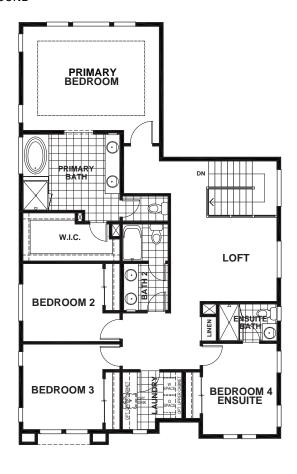

## SUMMERWALK AT THE VILLAGES - DARBY

## APPROX 2,818 SQ FT | 5 BEDROOMS | 4 BATHS

## **SECOND**

**ELEVATION A** 

**ELEVATION B** 

**ELEVATION C** 

**ELEVATION D** 

Discovery Homes reserve the right to modify features, specifications, plans, elevations and pricing without notice and/or obligation. Standards and optional specifications vary per plan type. All square footage is approximate. Not all features are available in all plans. Entry, porches, ceilings, window sizes and wall configurations vary per plan and elevation. All renderings, maps, displays and handouts are for illustration purposes only and may not accurately depict the actual condition of the item being represented. See our sales representatives for details. Prices subject to change without notice.