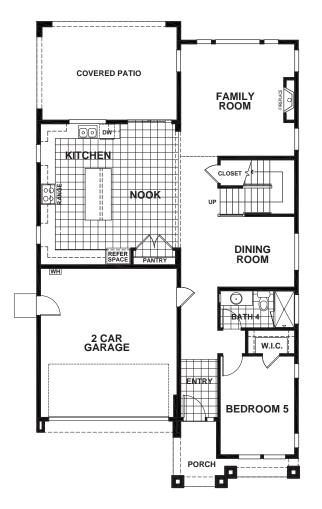

## SUMMERWALK AT THE VILLAGES - DARBY

## APPROX 2,818 SQ FT | 5 BEDROOMS | 4 BATHS