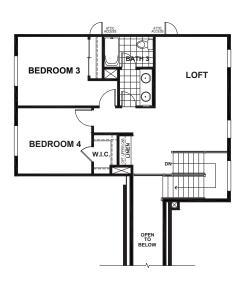

## APPROX 2,595 SQ FT | 4 BEDROOMS | 3 BATHS

**FIRST** 

OPTIONAL COVERED PATIO

PRIMARY BEDROOM

FAMILY ROOM

DINING ROOM

WI.C.

PRIMARY BEDROOM

WI.C.

PRIMARY
BATH

OHITH BATH

CLOSET

ON THE PANTEY

BEDROOM 2

SECOND

PORCH