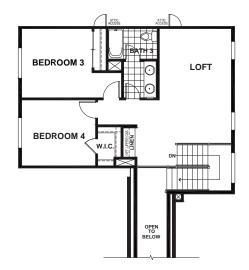

## SUMMERWALK AT THE VILLAGES - CARSON

## APPROX 2,595 SQ FT | 4 BEDROOMS | 3 BATHS

SECOND