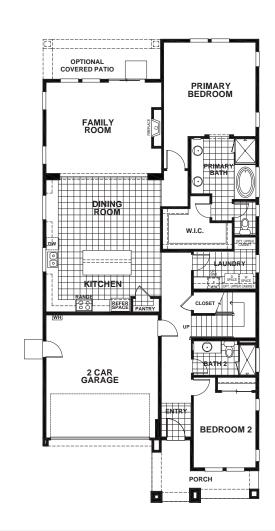

## SUMMERWALK AT THE VILLAGES - CARSON

## APPROX 2,595 SQ FT | 4 BEDROOMS | 3 BATHS

SECOND