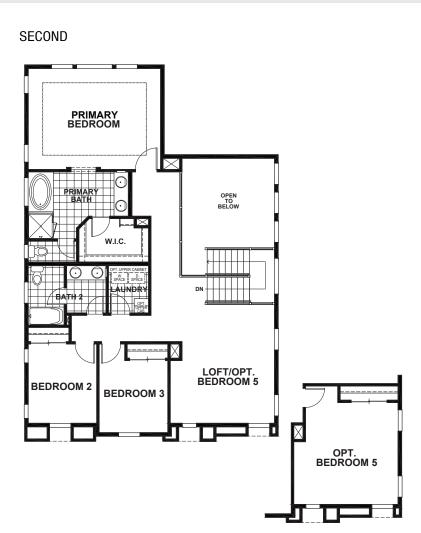

## SUMMERWALK AT THE VILLAGES - BENNETT

## APPROX 2,474 SQ FT | 4-5 BEDROOMS | 3 BATHS

**ELEVATION A** 

**ELEVATION B** 

**ELEVATION C** 

**ELEVATION D** 

Seeno Homes and Discovery Homes reserve the right to modify features, specifications, plans, elevations and pricing without notice and/or obligation.