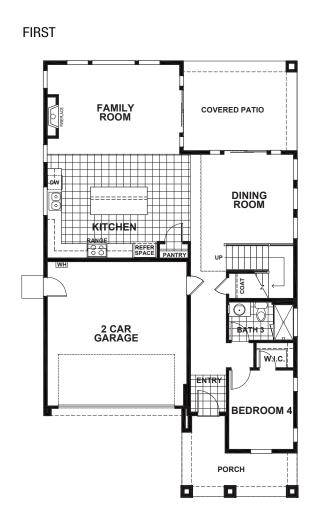

## SUMMERWALK AT THE VILLAGES - BENNETT

## APPROX 2,474 SQ FT | 4-5 BEDROOMS | 3 BATHS

**ELEVATION A** 

**ELEVATION B** 

**ELEVATION C** 

**ELEVATION D** 

Seeno Homes and Discovery Homes reserve the right to modify features, specifications, plans, elevations and pricing without notice and/or obligation.