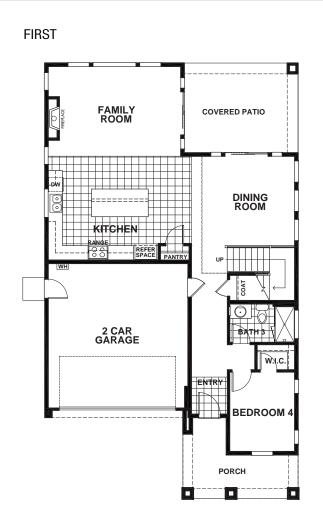

## SUMMERWALK AT THE VILLAGES - BENNETT

## APPROX 2,474 SQ FT | 4-5 BEDROOMS | 3 BATHS

**ELEVATION A** 

**ELEVATION B** 

**ELEVATION C** 

**ELEVATION D** 

Discovery Homes reserve the right to modify features, specifications, plans, elevations and pricing without notice and/or obligation. Standards and optional specifications vary per plan type. All square footage is approximate. Not all features are available in all plans. Entry, porches, ceilings, window sizes and wall configurations vary per plan and elevation. All renderings, maps, displays and handouts are for illustration purposes only and may not accurately depict the actual condition of the item being represented. See our sales representatives for details. Prices subject to change without notice.