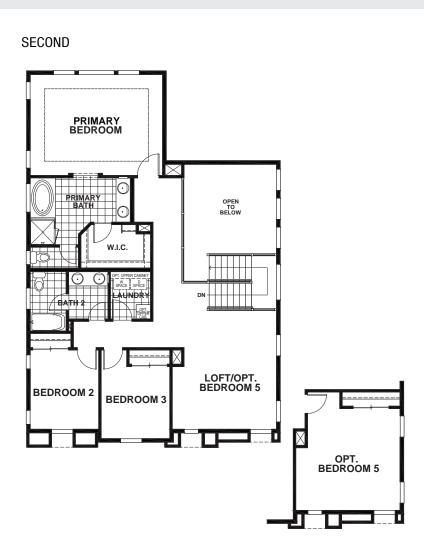

## SUMMERWALK AT THE VILLAGES - BENNETT

## APPROX 2,474 SQ FT | 4-5 BEDROOMS | 3 BATHS

**ELEVATION A** 

**ELEVATION B** 

**ELEVATION C** 

**ELEVATION D** 

Discovery Homes reserve the right to modify features, specifications, plans, elevations and pricing without notice and/or obligation. Standards and optional specifications vary per plan type. All square footage is approximate. Not all features are available in all plans. Entry, porches, ceilings, window sizes and wall configurations vary per plan and elevation. All renderings, maps, displays and handouts are for illustration purposes only and may not accurately depict the actual condition of the item being represented. See our sales representatives for details. Prices subject to change without notice.