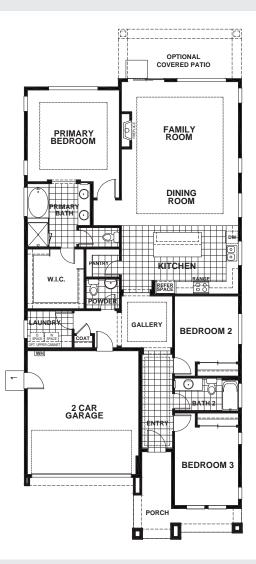

# SUMMERWALK AT THE VILLAGES - ARLO

# APPROX 1,888 SQ FT | 3 BEDROOMS | 2.5 BATHS