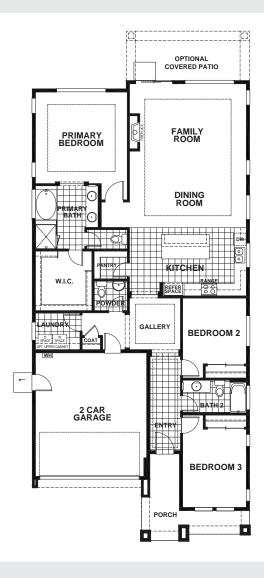

## SUMMERWALK AT THE VILLAGES - ARLO

## APPROX 1,888 SQ FT | 3 BEDROOMS | 2.5 BATHS

**ELEVATION A** 

**ELEVATION B** 

**ELEVATION C** 

**ELEVATION D** 

Discovery Homes reserve the right to modify features, specifications, plans, elevations and pricing without notice and/or obligation. Standards and optional specifications vary per plan type. All square footage is approximate. Not all features are available in all plans. Entry, porches, ceilings, window sizes and wall configurations vary per plan and elevation. All renderings, maps, displays and handouts are for illustration purposes only and may not accurately depict the actual condition of the item being represented. See our sales representatives for details. Prices subject to change without notice.