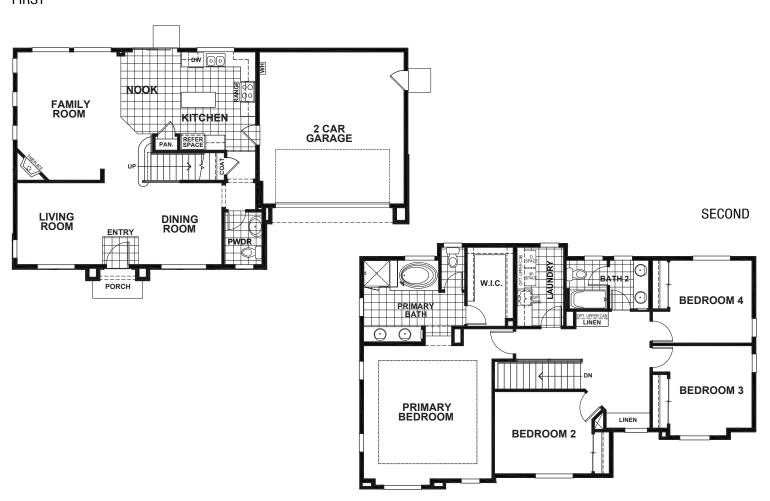

## CADENCE AT GOLD HILL - ENTRATA

## APPROX 2,357 SQ FT | 4 BEDROOMS | 2.5 BATHS

**FIRST** 

**ELEVATION A** 

**ELEVATION B** 

**ELEVATION C** 

Seeno Homes and Discovery Homes reserve the right to modify features, specifications, plans, elevations and pricing without notice and/or obligation.