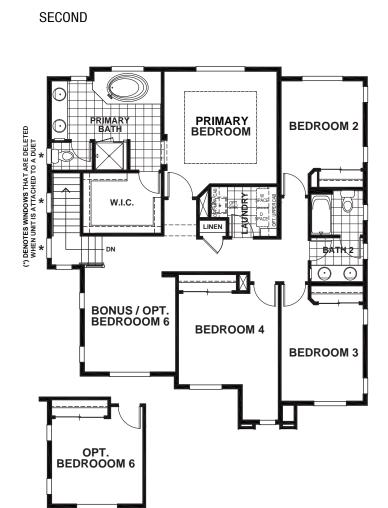

## CADENCE AT GOLD HILL - CORNET

## APPROX 2,387 SQ FT | 5-6 BEDROOMS | 3 BATHS

**ELEVATION A** 

**ELEVATION B** 

**ELEVATION C** 

Seeno Homes and Discovery Homes reserve the right to modify features, specifications, plans, elevations and pricing without notice and/or obligation.