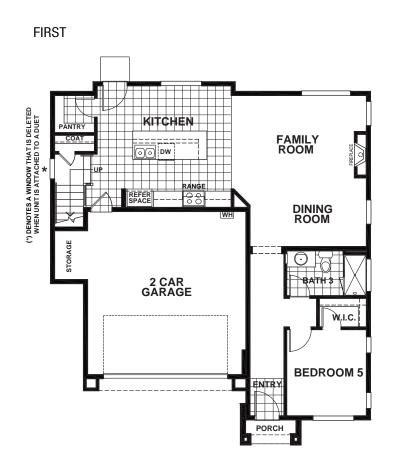

## CADENCE AT GOLD HILL - CORNET

## APPROX 2,387 SQ FT | 5-6 BEDROOMS | 3 BATHS

**ELEVATION A** 

**ELEVATION B** 

**ELEVATION C** 

Seeno Homes and Discovery Homes reserve the right to modify features, specifications, plans, elevations and pricing without notice and/or obligation.