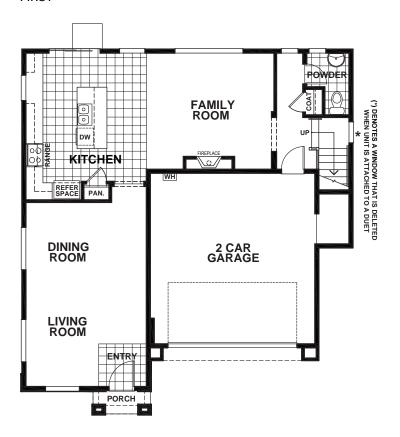

## CADENCE AT GOLD HILL - BOLERO

## APPROX 2,346 SQ FT | 4 BEDROOMS | 2.5 BATHS

**FIRST** 