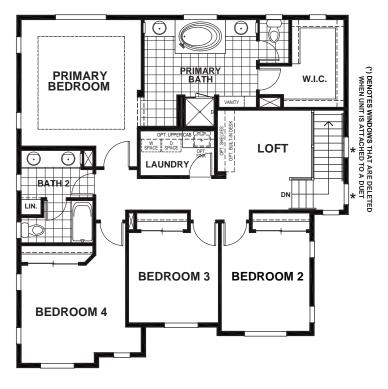

## CADENCE AT GOLD HILL - BOLERO

## APPROX 2,346 SQ FT | 4 BEDROOMS | 2.5 BATHS

**FIRST** 

## **SECOND**

**ELEVATION A** 

**ELEVATION B** 

**ELEVATION C** 

Seeno Homes and Discovery Homes reserve the right to modify features, specifications, plans, elevations and pricing without notice and/or obligation.