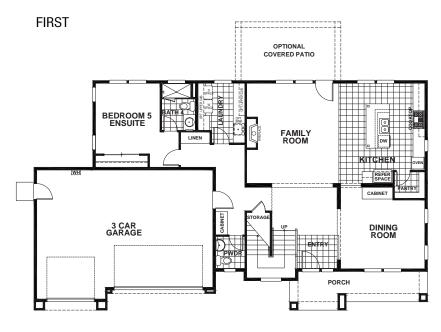

## PHEASANT MEADOWS - DRUMLIN

## APPROX 3,166 SQ FT | 5 BEDROOMS | 4.5 BATHS

SECOND

**ELEVATION A** 

**ELEVATION B** 

**ELEVATION C** 

Seeno Homes and Discovery Homes reserve the right to modify features, specifications, plans, elevations and pricing without notice and/or obligation.

Standards and optional specifications vary per plan type. All square footage is approximate. Not all features are available in all plans. Entry, porches, ceilings, window sizes and wall configurations vary per plan and elevation. All renderings, maps, displays and handouts are for illustration purposes only and may not accurately depict the actual condition of the item being represented. See our sales representatives for details. Prices subject to change without notice.