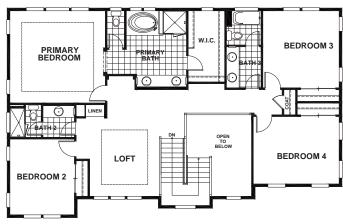

## PHEASANT MEADOWS - DRUMLIN

## APPROX 3,166 SQ FT | 5 BEDROOMS | 4.5 BATHS

SECOND

**ELEVATION A** 

**ELEVATION B** 

**ELEVATION C** 

Seeno Homes and Discovery Homes reserve the right to modify features, specifications, plans, elevations and pricing without notice and/or obligation.

Standards and optional specifications vary per plan type. All square footage is approximate. Not all features are available in all plans. Entry, porches, ceilings, window sizes and wall configurations vary per plan and elevation. All renderings, maps, displays and handouts are for illustration purposes only and may not accurately depict the actual condition of the item being represented. See our sales representatives for details. Prices subject to change without notice.