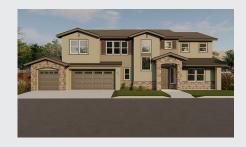

## PHEASANT MEADOWS - DRUMLIN

## APPROX 3,166 SQ FT | 5 BEDROOMS | 4.5 BATHS

SECOND

**ELEVATION A** 

**ELEVATION B** 

**ELEVATION C** 

Seeno Homes and Discovery Homes reserve the right to modify features, specifications, plans, elevations and pricing without notice and/or obligation.