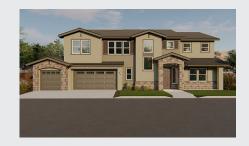

## PHEASANT MEADOWS - DRUMLIN

## APPROX 3,166 SQ FT | 5 BEDROOMS | 4.5 BATHS

SECOND

**ELEVATION A** 

**ELEVATION B** 

**ELEVATION C** 

Seeno Homes and Discovery Homes reserve the right to modify features, specifications, plans, elevations and pricing without notice and/or obligation.