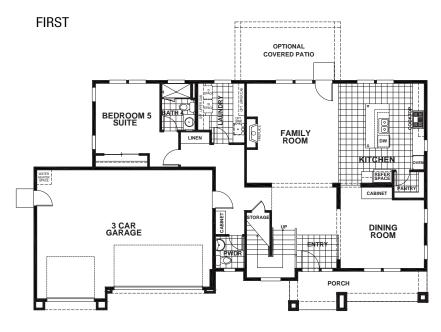

## PHEASANT MEADOWS - DRUMLIN

## APPROX 3,166 SQ FT | 5 BEDROOMS | 4.5 BATHS

SECOND

**ELEVATION A** 

**ELEVATION B** 

**ELEVATION C** 

Seeno Homes and Discovery Homes reserve the right to modify features, specifications, plans, elevations and pricing without notice and/or obligation.