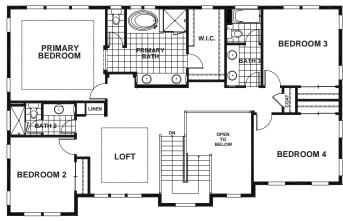

## PHEASANT MEADOWS - DRUMLIN

## APPROX 3,166 SQ FT | 5 BEDROOMS | 4.5 BATHS

SECOND

**ELEVATION A** 

**ELEVATION B** 

**ELEVATION C** 

Seeno Homes and Discovery Homes reserve the right to modify features, specifications, plans, elevations and pricing without notice and/or obligation.