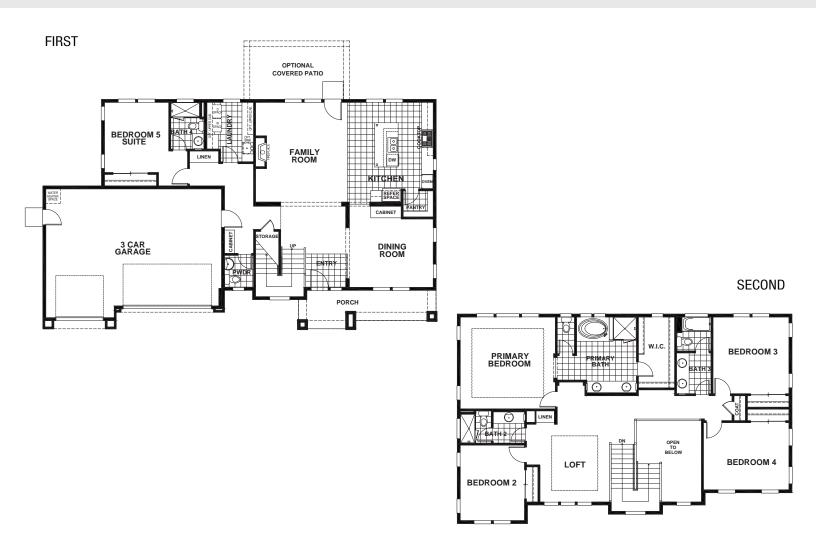

## **PHEASANT MEADOWS - DRUMLIN**

APPROX 3,166 SQ FT | 5 BEDROOMS | 4.5 BATHS





## EQUAL HOUSING

Discovery Homes reserve the right to modify features, specifications, plans, elevations and pricing without notice and/or obligation. Standards and optional specifications vary per plan type. All square footage is approximate. Not all features are available in all plans. Entry, porches, ceilings, window sizes and wall configurations vary per plan and elevation. All renderings, maps, displays and handouts are for illustration purposes only and may not accurately depict the actual condition of the item being represented. See our sales representatives for details. Prices subject to change without notice. CA DRE#01519331