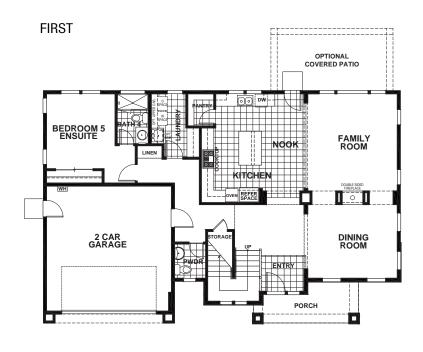

## PHEASANT MEADOWS - CAMBRIA

## APPROX 3,085 SQ FT | 5 BEDROOMS | 4.5 BATHS

PRIMARY BEDROOM 3
BATH 19

LINEN

DN

OPEN TO BELOW

DO DEN TO BELOW

**SECOND** 

**ELEVATION A** 