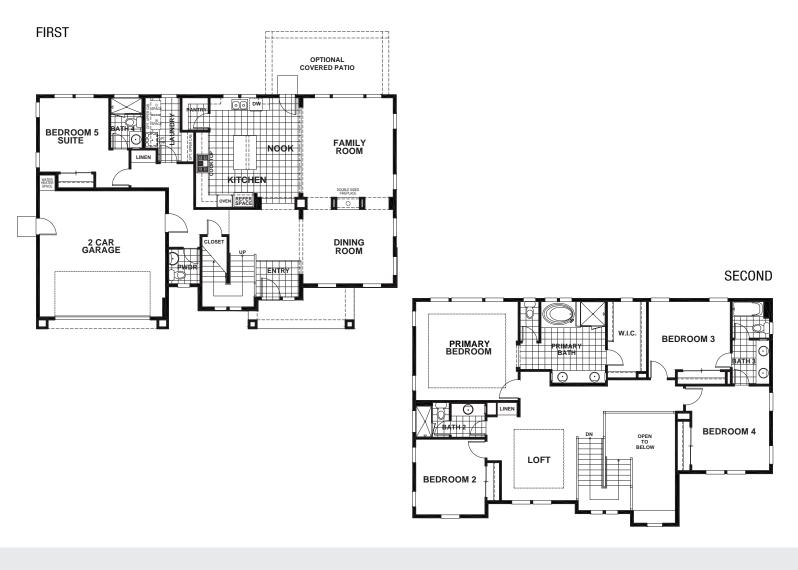

## **PHEASANT MEADOWS - CAMBRIA**

## APPROX 3,085 SQ FT | 5 BEDROOMS | 4.5 BATHS