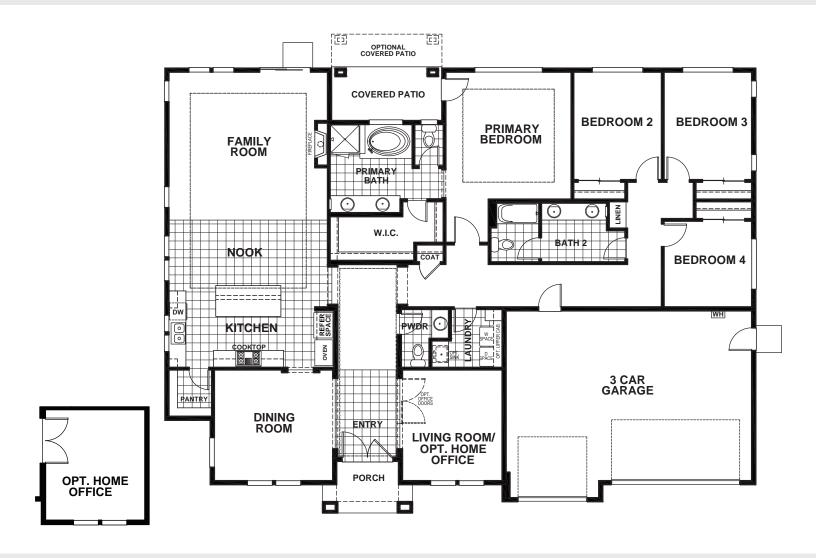

## PHEASANT MEADOWS - BRAE

## APPROX 2,665 SQ FT | 4 BEDROOMS | 2.5 BATHS

**ELEVATION A** 

**ELEVATION B** 

**ELEVATION C** 

Seeno Homes and Discovery Homes reserve the right to modify features, specifications, plans, elevations and pricing without notice and/or obligation.