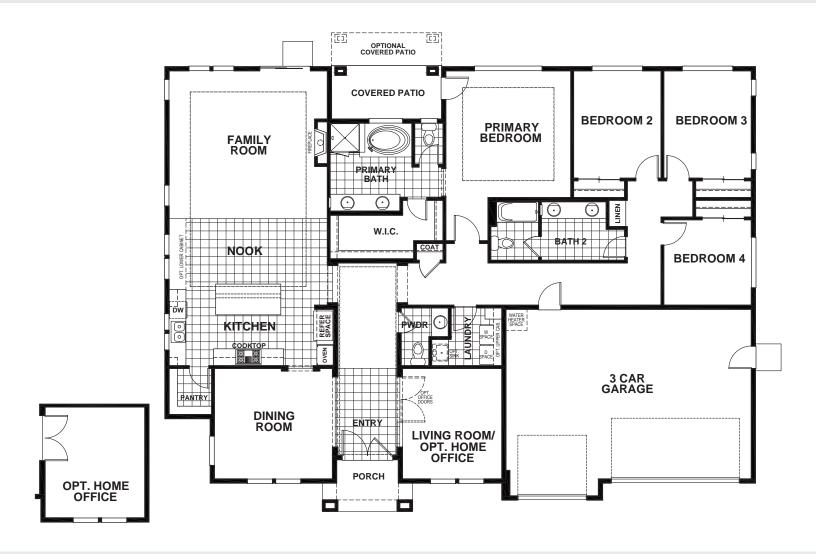

## PHEASANT MEADOWS - BRAE

## APPROX 2,665 SQ FT | 4 BEDROOMS | 2.5 BATHS

**ELEVATION A** 

**ELEVATION B** 

**ELEVATION C** 

Seeno Homes and Discovery Homes reserve the right to modify features, specifications, plans, elevations and pricing without notice and/or obligation.

Standards and optional specifications vary per plan type. All square footage is approximate. Not all features are available in all plans. Entry, porches, ceilings, window sizes and wall configurations vary per plan and elevation. All renderings, maps, displays and handouts are for illustration purposes only and may not accurately depict the actual condition of the item being represented. See our sales representatives for details. Prices subject to change without notice.