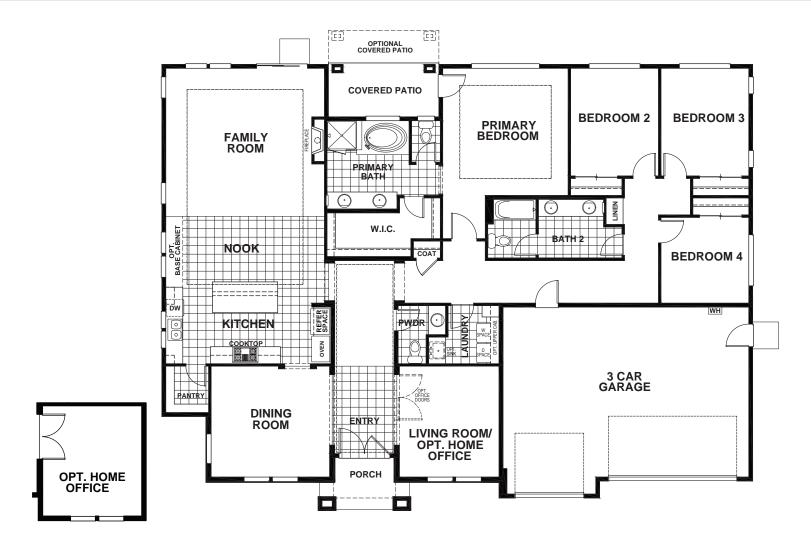

## **PHEASANT MEADOWS - BRAE**

## APPROX 2,665 SQ FT | 4 BEDROOMS | 2.5 BATHS





## ELEVATION A

**ELEVATION B** 

## **ELEVATION C**



Seeno Homes and Discovery Homes reserve the right to modify features, specifications, plans, elevations and pricing without notice and/or obligation. Standards and optional specifications vary per plan type. All square footage is approximate. Not all features are available in all plans. Entry, porches, ceilings, window sizes and wall configurations vary per plan and elevation. All renderings, maps, displays and handouts are for illustration purposes only and may not accurately depict the actual condition of the item being represented. See our sales representatives for details. Prices subject to change without notice. CA DRE#01519331