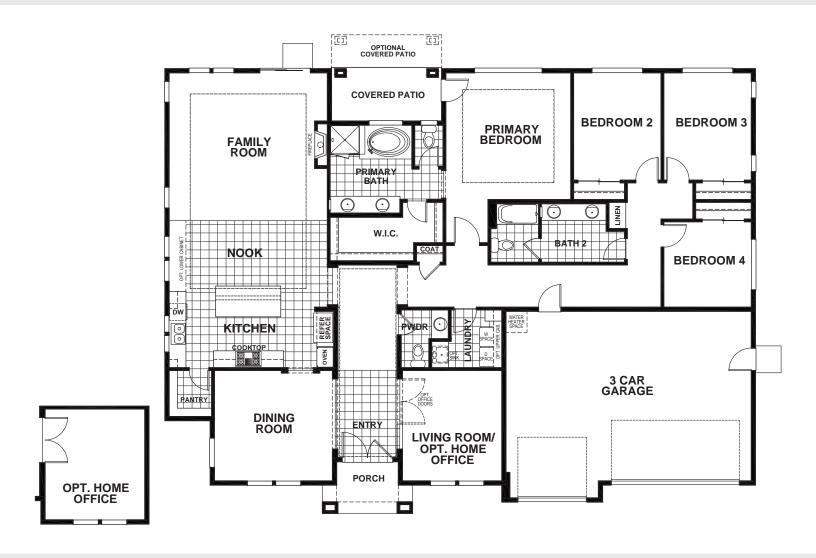

## PHEASANT MEADOWS - BRAE

## APPROX 2,665 SQ FT | 4 BEDROOMS | 2.5 BATHS

**ELEVATION A** 

**ELEVATION B** 

**ELEVATION C** 

Discovery Homes reserve the right to modify features, specifications, plans, elevations and pricing without notice and/or obligation. Standards and optional specifications vary per plan type. All square footage is approximate. Not all features are available in all plans. Entry, porches, ceilings, window sizes and wall configurations vary per plan and elevation. All renderings, maps, displays and handouts are for illustration purposes only and may not accurately depict the actual condition of the item being represented. See our sales representatives for details. Prices subject to change without notice.