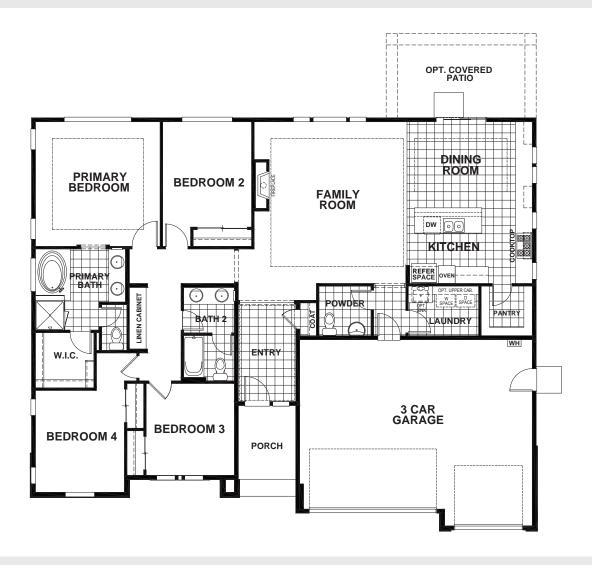

## PHEASANT MEADOWS - ALPINE

## APPROX 2,071 SQ FT | 4 BEDROOMS | 2.5 BATHS

**ELEVATION A** 

**ELEVATION B** 

**ELEVATION C** 

Seeno Homes and Discovery Homes reserve the right to modify features, specifications, plans, elevations and pricing without notice and/or obligation. Standards and optional specifications vary per plan type. All square footage is approximate. Not all features are available in all plans. Entry, porches, ceilings, window sizes and wall configurations vary per plan and elevation. All renderings, maps, displays and handouts are for illustration purposes only and may not accurately depict the actual condition of the item being represented. See our sales representatives for details. Prices subject to change without notice. CA DRE#01519331